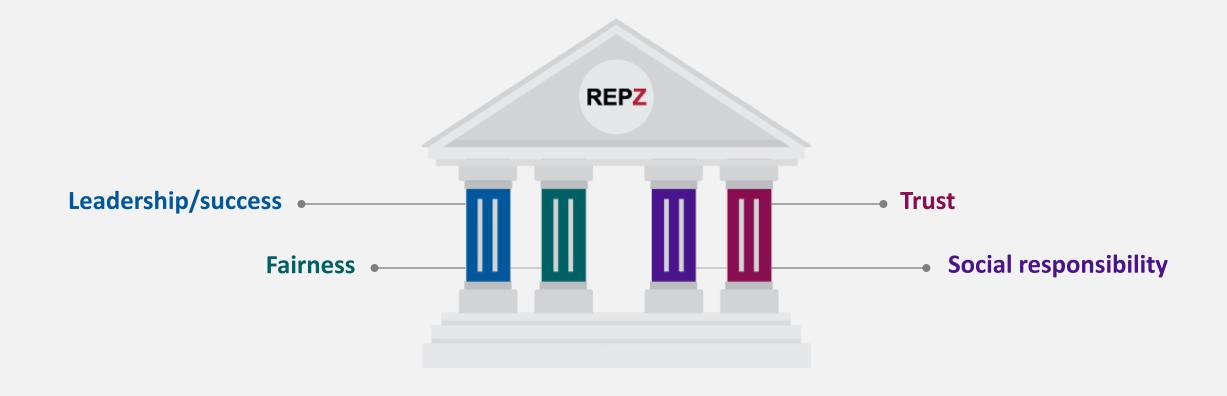

# THE MODEL

Based on the global RepZ framework, the index uses four pillars to measure an organisation's reputation.

A number of attributes sit under the four pillars. These pillars are of almost equal importance in determining reputation.

### **Leadership/success**

- Is a successful and well run organisation
- Is a forward looking organisation
- Attracts and retains top talented staff
- Is easy to deal with in a digital environment
- Contributes to economic growth
- Anticipates future trends and opportunities
- Adapts quickly to change
- Has a long term perspective

### **Fairness**

- Deals fairly with people regardless of their background or role
- Treats their employees well

### **Social responsibility**

- Honours the principles of he Treaty of Waitangi
- Is a positive influence on society
- Behaves in a responsible way towards the environment

#### **Trust**

- Is open and transparent
- Is trustworthy
- Listens to the public's point of view
- Can be relied upon to protect individuals' personal information
- Communicates clearly and consistently
- Uses taxpayer money responsibly
- Provides effective services
- Understands customer's needs