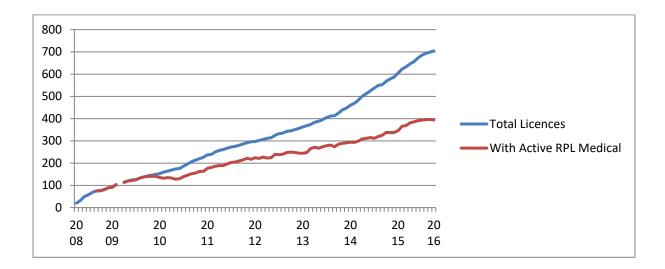

l> <li>Medical Manual Status</li> </ul>             | Dr Claude Preither |
|      | o Other GDs                                           |                    |
| 1400 | General Discussion                                    | All                |
| 1445 | Summary                                               | John McKinlay      |
|      | Review and summary of the days discussions            | ·                  |
|      |                                                       |                    |
|      | Proposed next meeting date –                          |                    |
| 1500 | Close                                                 |                    |
|      |                                                       |                    |

RPL (Aeroplane) Licence Statistics